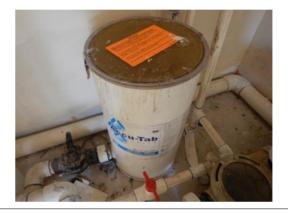

5

Green Tree HOA Rec 30 Year Expense Forecast - Detailed

|                                                       |            |     |        |        |        |       |        |       | •     |        |        |        |       | 3     | u year Ex | pense Fo    | recast -  | Detailed   |
|-------------------------------------------------------|------------|-----|--------|--------|--------|-------|--------|-------|-------|--------|--------|--------|-------|-------|-----------|-------------|-----------|------------|
|                                                       | Current    | L   | ife    |        |        |       |        |       |       |        |        |        |       |       |           |             | F         | First Draf |
| R                                                     | eplacement | Use | eful / | _      |        |       |        |       |       |        |        |        |       |       | Pre       | pared for t | he 2023 F | iscal Yea  |
| Reserve Component                                     | Cost       | Rem | aining | 2022   | 2023   | 2024  | 2025   | 2026  | 2027  | 2028   | 2029   | 2030   | 2031  | 2032  | 2033      | 2034        | 2035      | 203        |
| 110 - Miscellaneous<br>Tables & Chairs                | 4,609      | 12  | 4      |        |        |       |        | 5,087 |       |        |        |        |       |       |           |             |           |            |
| Total 24000 - Furnishings                             | 10,618     |     |        |        |        | 6,314 |        | 5,087 |       |        | 7,143  |        |       |       |           | 8,082       |           |            |
| 25000 - Flooring                                      |            |     |        |        |        |       |        |       |       |        |        |        |       |       |           |             |           |            |
| 600 - Vinyl<br>22 Sq. Yds. Clubhouse Kitchen & Pantry | 990        | 20  | 14     |        |        |       |        |       |       |        |        |        |       |       |           |             |           | 1,399      |
| 700 - Hardwood Floors<br>928 sf Clubhouse Upstairs    | 12,943     | 30  | 24     |        |        |       |        |       |       |        |        |        |       |       |           |             |           |            |
| Total 25000 - Flooring                                | 13,933     |     |        |        |        |       |        |       |       |        |        |        |       |       |           |             |           | 1,399      |
| 27000 - Appliances                                    |            |     |        |        |        |       |        |       |       |        |        |        |       |       |           |             |           |            |
| 284 - Microwave Oven<br>Kitchen                       | 546        | 10  | 3      |        |        |       | 588    |       |       |        |        |        |       |       |           |             | 753       |            |
| 970 - Refrigerator<br>Kitchen                         | 773        | 20  | 19     |        |        |       |        |       |       |        |        |        |       |       |           |             |           |            |
| 976 - 4-Burner Stove & Oven<br>Kitchen                | 1,748      | 20  | 3      |        |        |       | 1,883  |       |       |        |        |        |       |       |           |             |           |            |
| Total 27000 - Appliances                              | 3,067      |     |        |        |        |       | 2,471  |       |       |        |        |        |       |       |           |             | 753       |            |
| Total [Clubhouse] Expenditures Inflated               | @ 2.50%    |     |        | 16,869 | 2,665  | 9,755 | 2,471  | 5,087 | 4,328 | 2,609  | 10,234 | 30,752 |       |       |           | 8,082       | 4,337     | 65,880     |
| 00020 - Painting                                      |            |     |        |        |        |       |        |       |       |        |        |        |       |       |           |             |           |            |
| 03000 - Painting: Exterior                            |            |     |        |        |        |       |        |       |       |        |        |        |       |       |           |             |           |            |
| 110 - Surface Restoration<br>Wood Siding & Trim       | 6,500      | 5   | 1      |        | 6,663  |       |        |       |       | 7,538  |        |        |       |       | 8,529     |             |           |            |
| 120 - Surface Restoration<br>Stucco                   | 6,010      | 10  | 6      |        |        |       |        |       |       | 6,969  |        |        |       |       |           |             |           |            |
| 300 - Tubular Steel<br>260 If Pool Fence              | 4,480      | 6   | 3      |        |        |       | 4,824  |       |       |        |        |        | 5,595 |       |           |             |           |            |
| Total 03000 - Painting: Exterior                      | 16,989     |     |        |        | 6,663  |       | 4,824  |       |       | 14,507 |        |        | 5,595 |       | 8,529     |             |           |            |
| 03500 - Painting: Interior                            |            |     |        |        |        |       |        |       |       |        |        |        |       |       |           |             |           |            |
| 300 - Clubhouse<br>Clubhouse                          | 5,463      | 7   | 3      |        |        |       | 5,883  |       |       |        |        |        |       | 6,993 |           |             |           |            |
| Total 03500 - Painting: Interior                      | 5,463      |     |        |        |        |       | 5,883  |       |       |        |        |        |       | 6,993 |           |             |           |            |
| 04000 - Structural Repairs                            |            |     |        |        |        |       |        |       |       |        |        |        |       |       |           |             |           |            |
| 200 - Wood: Siding & Trim<br>Clubhouse                | 3,275      | 5   | 1      |        | 3,357  |       |        |       |       | 3,798  |        |        |       |       | 4,297     |             |           |            |
| Total 04000 - Structural Repairs                      | 3,275      |     |        |        | 3,357  |       |        |       |       | 3,798  |        |        |       |       | 4,297     |             |           |            |
| Total [Painting] Expenditures Inflated @              | 2.50%      |     |        |        | 10,019 |       | 10,708 |       |       | 18,305 |        |        | 5,595 | 6,993 | 12,826    |             |           |            |
| 00030 - Pool                                          |            |     |        |        |        |       |        |       |       |        |        |        |       |       |           |             |           |            |
| 02000 - Concrete                                      |            |     |        |        |        |       |        |       |       |        |        |        |       |       |           |             |           |            |
| 600 - Pool Deck<br>3,475 sf Pool Deck                 | 72,142     | 40  | 36     |        |        |       |        |       |       |        |        |        |       |       |           |             |           |            |
| Total 02000 - Concrete                                | 72,142     |     |        |        |        |       |        |       |       |        |        |        |       |       |           |             |           |            |
| 04000 - Structural Repairs                            |            |     |        |        |        |       |        |       |       |        |        |        |       |       |           |             |           |            |
| 850 - Shed<br>Tuff Shed Building                      | 6,556      | 15  | 2      |        |        | 6,888 |        |       |       |        |        |        |       |       |           |             |           |            |
| Total 04000 - Structural Repairs                      | 6,556      |     |        |        |        | 6,888 |        |       |       |        |        |        |       |       |           |             |           |            |
| Total 04000 - Structural Repairs  12000 - Pool        | 6,556      |     |        |        |        | 6,888 |        |       |       |        |        |        |       |       |           |             |           |            |