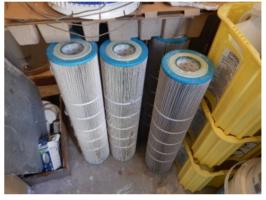

# See Section VI-b for Excluded Components

|                                                                 | Current<br>Replacement |    | ife<br>eful / |        |       |       |      |      |       |       |       |        |      |      |      |       |       |        |
|-----------------------------------------------------------------|------------------------|----|---------------|--------|-------|-------|------|------|-------|-------|-------|--------|------|------|------|-------|-------|--------|
| Reserve Component                                               |                        |    | aining        | 2022   | 2023  | 2024  | 2025 | 2026 | 2027  | 2028  | 2029  | 2030   | 2031 | 2032 | 2033 | 2034  | 2035  | 2036   |
| 00010 - Clubhouse                                               |                        |    |               |        |       |       |      |      |       |       |       |        |      |      |      |       |       |        |
| 04000 - Structural Repairs                                      |                        |    |               |        |       |       |      |      |       |       |       |        |      |      |      |       |       |        |
| 912 - Doors<br>8 Clubhouse Doors (13%)                          | 1,600                  | 10 | 6             |        |       |       |      |      |       | 1,856 |       |        |      |      |      |       |       |        |
| Total 04000 - Structural Repairs                                | 1,600                  | ı  |               |        |       |       |      |      |       | 1,856 |       |        |      |      |      |       |       |        |
| 05000 - Roofing                                                 |                        |    |               |        |       |       |      |      |       |       |       |        |      |      |      |       |       |        |
| 690 - Pitched: Dimensional Composition<br>44 Squares- Clubhouse | 33,000                 | 25 | 14            |        |       |       |      |      |       |       |       |        |      |      |      |       |       | 46,628 |
| 700 - Gutters / Downspouts<br>260 lf Clubhouse                  | 2,860                  | 25 | 14            |        |       |       |      |      |       |       |       |        |      |      |      |       |       | 4,041  |
| Total 05000 - Roofing                                           | 35,860                 |    |               |        |       |       |      |      |       |       |       |        |      |      |      |       |       | 50,669 |
| 08000 - Rehab                                                   |                        |    |               |        |       |       |      |      |       |       |       |        |      |      |      |       |       |        |
| 220 - Restrooms<br>2 Clubhouse Restrooms                        | 20,000                 | 20 | 8             |        |       |       |      |      |       |       |       | 24,368 |      |      |      |       |       |        |
| 230 - Kitchen<br>Kitchen                                        | 5,000                  | 20 | 0             | 5,000  |       |       |      |      |       |       |       |        |      |      |      |       |       |        |
| 240 - General<br>Office                                         | 1,965                  | 20 | 8             |        |       |       |      |      |       |       |       | 2,394  |      |      |      |       |       |        |
| 250 - General<br>Billiard Room                                  | 3,825                  | 10 | 5             |        |       |       |      |      | 4,328 |       |       |        |      |      |      |       |       |        |
| 260 - General<br>Pool Equipment Room                            | 9,180                  | 40 | 0             | 9,180  |       |       |      |      |       |       |       |        |      |      |      |       |       |        |
| 270 - General<br>Table Tennis Room                              | 3,275                  | 6  | 2             |        |       | 3,441 |      |      |       |       |       | 3,990  |      |      |      |       |       | 4,627  |
| Total 08000 - Rehab                                             | 43,245                 |    |               | 14,180 |       | 3,441 |      |      | 4,328 |       |       | 30,752 |      |      |      |       |       | 4,627  |
| 14000 - Recreation                                              |                        |    |               |        |       |       |      |      |       |       |       |        |      |      |      |       |       |        |
| 700 - Billiard Table<br>2 Pool Tables                           | 2,600                  | 6  | 1             |        | 2,665 |       |      |      |       |       | 3,091 |        |      |      |      |       | 3,584 |        |
| 706 - Ping Pong Table<br>Table Tennis Room                      | 650                    | 10 | 6             |        |       |       |      |      |       | 754   |       |        |      |      |      |       |       |        |
| Total 14000 - Recreation                                        | 3,250                  |    |               |        | 2,665 |       |      |      |       | 754   | 3,091 |        |      |      |      |       | 3,584 |        |
| 23000 - Mechanical Equipmen                                     | t                      |    |               |        |       |       |      |      |       |       |       |        |      |      |      |       |       |        |
| 200 - HVAC<br>Clubhouse Downstairs- Ruud                        | 13,500                 | 20 | 19            |        |       |       |      |      |       |       |       |        |      |      |      |       |       |        |
| 210 - HVAC<br>Clubhouse Upstairs- Fujitsu                       | 6,500                  | 20 | 14            |        |       |       |      |      |       |       |       |        |      |      |      |       |       | 9,184  |
| 600 - Water Heater<br>Clubhouse Pool Equip Rm                   | 2,689                  | 15 | 0             | 2,689  |       |       |      |      |       |       |       |        |      |      |      |       |       |        |
| Total 23000 - Mechanical Equipment                              | 22,689                 | ı  |               | 2,689  |       |       |      |      |       |       |       |        |      |      |      |       |       | 9,184  |
| 24000 - Furnishings                                             |                        |    |               |        |       |       |      |      |       |       |       |        |      |      |      |       |       |        |
| 100 - Miscellaneous<br>Fixtures/ Furniture                      | 6,010                  | 5  | 2             |        |       | 6,314 |      |      |       |       | 7,143 |        |      |      |      | 8,082 |       |        |