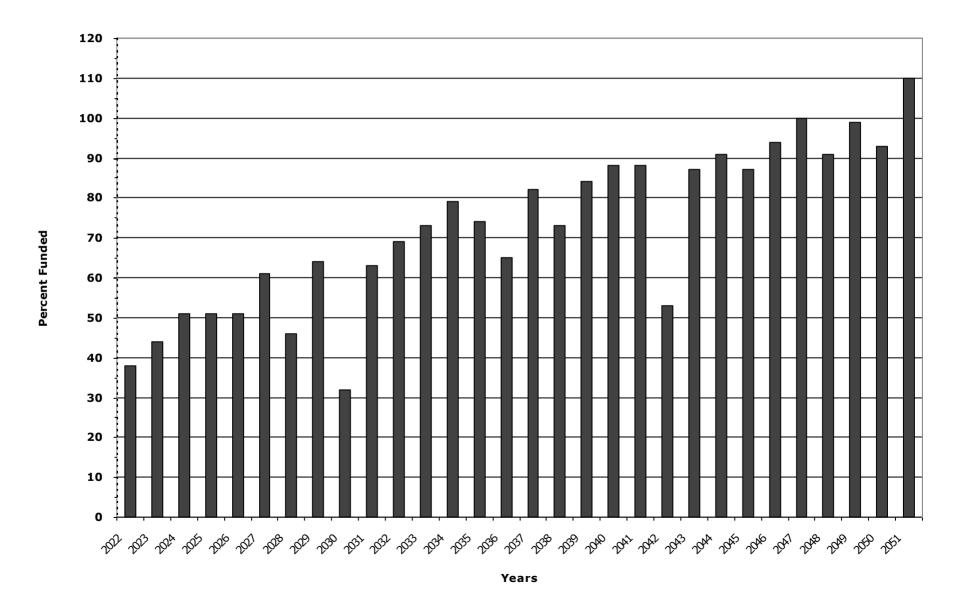

2. Where do I find the status of the reserve fund, based on the Percent Funded calculation?

This is found for the 30-year term of the study in *Section IV*, "30 Year Reserve Funding Plan, Including Fully Funded Balance and % Funded." For the year for which the study was prepared, 2023, the Association is **43.6%** funded.

#### **Percent Funded Status**

Based on paragraphs 1 - 3 above, the Association is 43.6% funded. The following scale can be used as a measure to determine the Association's financial picture whereas the lower the percentage, the higher the likelihood of the Association requiring a special assessment, or other large increases to the reserve contribution in the future.