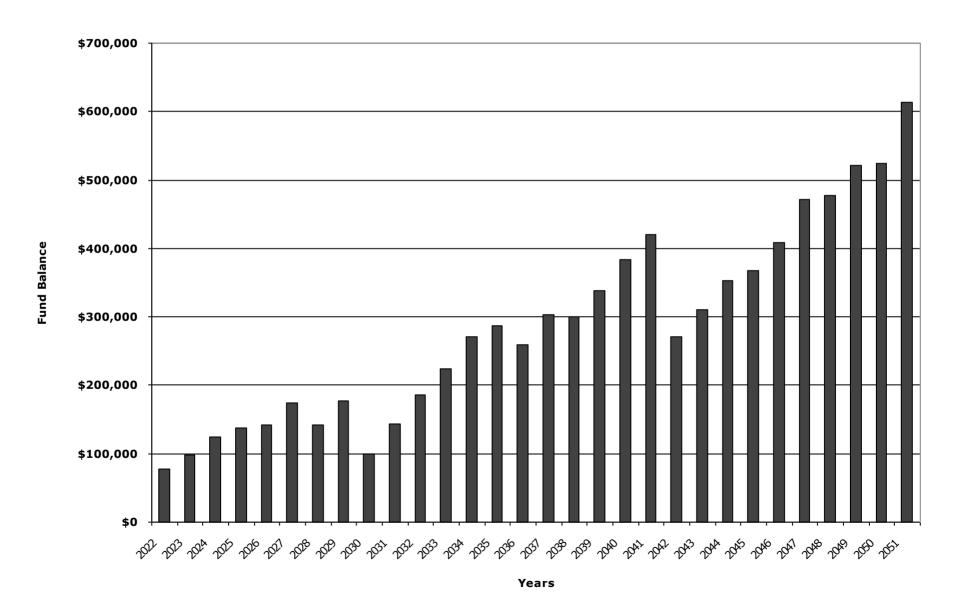

Based on the 30 year cash flow projection, the Association's reserves appear adequately funded as the reserve fund ending balances remain positive throughout the replacement of all major components during the next 30 years.

#### **Funding Assessment**

Based on the 30 year cash flow projection, the Association's reserves appear adequately funded as the reserve fund ending balances remain positive throughout the replacement of all major components during the next 30 years.