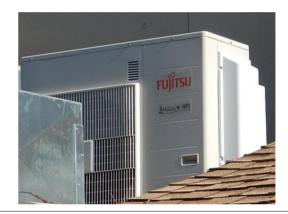

# See Section VI-b for Excluded Components

|                                                                 | Current<br>Replacement |    | ife<br>eful / |        |       |       |      |      |       |       |       |        |      |      |      |       |       |        |
|-----------------------------------------------------------------|------------------------|----|---------------|--------|-------|-------|------|------|-------|-------|-------|--------|------|------|------|-------|-------|--------|
| Reserve Component                                               |                        |    | aining        | 2022   | 2023  | 2024  | 2025 | 2026 | 2027  | 2028  | 2029  | 2030   | 2031 | 2032 | 2033 | 2034  | 2035  | 2036   |
| 00010 - Clubhouse                                               |                        |    |               |        |       |       |      |      |       |       |       |        |      |      |      |       |       |        |
| 04000 - Structural Repairs                                      |                        |    |               |        |       |       |      |      |       |       |       |        |      |      |      |       |       |        |
| 912 - Doors<br>8 Clubhouse Doors (13%)                          | 1,600                  | 10 | 6             |        |       |       |      |      |       | 1,856 |       |        |      |      |      |       |       |        |
| Total 04000 - Structural Repairs                                | 1,600                  | ı  |               |        |       |       |      |      |       | 1,856 |       |        |      |      |      |       |       |        |
| 05000 - Roofing                                                 |                        |    |               |        |       |       |      |      |       |       |       |        |      |      |      |       |       |        |
| 690 - Pitched: Dimensional Composition<br>44 Squares- Clubhouse | 33,000                 | 25 | 14            |        |       |       |      |      |       |       |       |        |      |      |      |       |       | 46,628 |
| 700 - Gutters / Downspouts<br>260 lf Clubhouse                  | 2,860                  | 25 | 14            |        |       |       |      |      |       |       |       |        |      |      |      |       |       | 4,041  |
| Total 05000 - Roofing                                           | 35,860                 |    |               |        |       |       |      |      |       |       |       |        |      |      |      |       |       | 50,669 |
| 08000 - Rehab                                                   |                        |    |               |        |       |       |      |      |       |       |       |        |      |      |      |       |       |        |
| 220 - Restrooms<br>2 Clubhouse Restrooms                        | 20,000                 | 20 | 8             |        |       |       |      |      |       |       |       | 24,368 |      |      |      |       |       |        |
| 230 - Kitchen<br>Kitchen                                        | 5,000                  | 20 | 0             | 5,000  |       |       |      |      |       |       |       |        |      |      |      |       |       |        |
| 240 - General<br>Office                                         | 1,965                  | 20 | 8             |        |       |       |      |      |       |       |       | 2,394  |      |      |      |       |       |        |
| 250 - General<br>Billiard Room                                  | 3,825                  | 10 | 5             |        |       |       |      |      | 4,328 |       |       |        |      |      |      |       |       |        |
| 260 - General<br>Pool Equipment Room                            | 9,180                  | 40 | 0             | 9,180  |       |       |      |      |       |       |       |        |      |      |      |       |       |        |
| 270 - General<br>Table Tennis Room                              | 3,275                  | 6  | 2             |        |       | 3,441 |      |      |       |       |       | 3,990  |      |      |      |       |       | 4,627  |
| Total 08000 - Rehab                                             | 43,245                 |    |               | 14,180 |       | 3,441 |      |      | 4,328 |       |       | 30,752 |      |      |      |       |       | 4,627  |
| 14000 - Recreation                                              |                        |    |               |        |       |       |      |      |       |       |       |        |      |      |      |       |       |        |
| 700 - Billiard Table<br>2 Pool Tables                           | 2,600                  | 6  | 1             |        | 2,665 |       |      |      |       |       | 3,091 |        |      |      |      |       | 3,584 |        |
| 706 - Ping Pong Table<br>Table Tennis Room                      | 650                    | 10 | 6             |        |       |       |      |      |       | 754   |       |        |      |      |      |       |       |        |
| Total 14000 - Recreation                                        | 3,250                  |    |               |        | 2,665 |       |      |      |       | 754   | 3,091 |        |      |      |      |       | 3,584 |        |
| 23000 - Mechanical Equipmen                                     | t                      |    |               |        |       |       |      |      |       |       |       |        |      |      |      |       |       |        |
| 200 - HVAC<br>Clubhouse Downstairs- Ruud                        | 13,500                 | 20 | 19            |        |       |       |      |      |       |       |       |        |      |      |      |       |       |        |
| 210 - HVAC<br>Clubhouse Upstairs- Fujitsu                       | 6,500                  | 20 | 14            |        |       |       |      |      |       |       |       |        |      |      |      |       |       | 9,184  |
| 600 - Water Heater<br>Clubhouse Pool Equip Rm                   | 2,689                  | 15 | 0             | 2,689  |       |       |      |      |       |       |       |        |      |      |      |       |       |        |
| Total 23000 - Mechanical Equipment                              | 22,689                 | ı  |               | 2,689  |       |       |      |      |       |       |       |        |      |      |      |       |       | 9,184  |
| 24000 - Furnishings                                             |                        |    |               |        |       |       |      |      |       |       |       |        |      |      |      |       |       |        |
| 100 - Miscellaneous<br>Fixtures/ Furniture                      | 6,010                  | 5  | 2             |        |       | 6,314 |      |      |       |       | 7,143 |        |      |      |      | 8,082 |       |        |