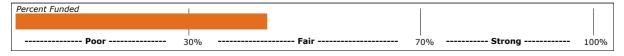

2. Where do I find the status of the reserve fund, based on the Percent Funded calculation?

This is found for the 30-year term of the study in *Section IV*, "30 Year Reserve Funding Plan, Including Fully Funded Balance and % Funded." For the year for which the study was prepared, 2023, the Association is **43.6%** funded.

#### **Percent Funded Status**

Based on paragraphs 1 - 3 above, the Association is 43.6% funded. The following scale can be used as a measure to determine the Association's financial picture whereas the lower the percentage, the higher the likelihood of the Association requiring a special assessment, or other large increases to the reserve contribution in the future.